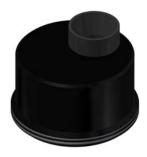

## To remove the Moisture Barrier.

- 1) Follow steps 1 and 2 above to remove the Sensor Holder from the Transmitter.
- 2) Remove the Sensor Shield (or Rain Shield) from the Sensor Holder. Turn the Sensor Holder over to remove Moisture Barrier. If the Moisture Barrier fails to drop out, The Sensidyne magnetic screwdriver or a similar small screw driver can be used to push into the half moon access slot in the top of the Sensor Holder (at the edge of the sensor opening). This will push the Moisture Barrier out of the Sensor Holder without breaching the barrier material.