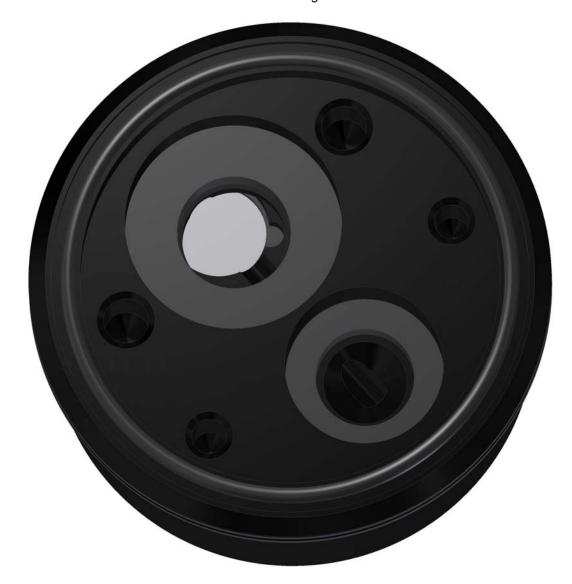

- 1) Unscrew the Interface Ring on the Sensor Interface Assembly and remove Sensor Holder.
- Place the Sensor Holder upside down on a clean surface with Sensor Shield (or Rain Shield) facing upwards.
  Leave O-ring and Gaskets in place.

 Remove the Sensor Shield (or Rain Shield) from the Sensor Holder and drop the Moisture Barrier into the retainer hole with PVC Ring of the Moisture Barrier inward – (white side out).

 Screw the Sensor Shield (or Rain Shield) back into place.
The Sensor Shield (or Rain Shield) will press the Barrier into its machined slot.

## To remove the Moisture Barrier.

- 1) Follow steps 1 and 2 above to remove the Sensor Holder from the Transmitter.
- 2) Remove the Sensor Shield (or Rain Shield) from the Sensor Holder. Turn the Sensor Holder over to remove Moisture Barrier. If the Moisture Barrier fails to drop out, The Sensidyne magnetic screwdriver or a similar small screw driver can be used to push into the half moon access slot in the top of the Sensor Holder (at the edge of the sensor opening). This will push the Moisture Barrier out of the Sensor Holder without breaching the barrier material.