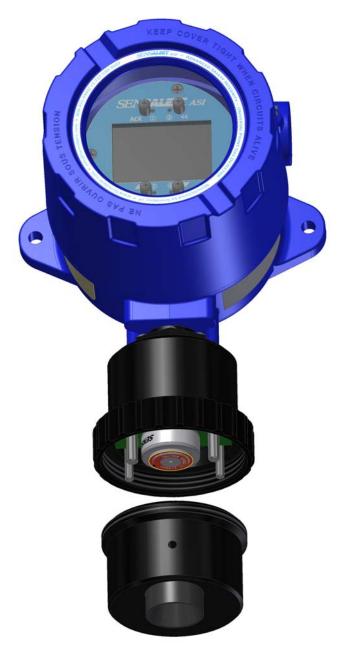

## Moisture Barrier

The Plus series Moisture Barrier can be used with SensAlert Plus and SensAlert ASI Transmitters. The plus Moisture Barrier needs to be held in place by the Sensor Shield or the Rain Shield.

- 1) Unscrew the Interface Ring on the Sensor Interface Assembly and remove Sensor Holder.
- Place the Sensor Holder upside down on a clean surface with Sensor Shield (or Rain Shield) facing upwards.
  Leave O-ring and Gaskets in place.

 Remove the Sensor Shield (or Rain Shield) from the Sensor Holder and drop the Moisture Barrier into the retainer hole with PVC Ring of the Moisture Barrier inward – (white side out).

 Screw the Sensor Shield (or Rain Shield) back into place.
The Sensor Shield (or Rain Shield) will press the Barrier into its machined slot.

5) Re-attach the Sensor Holder to the Sensor Interface Assembly on the Transmitter by aligning the Dowel Pins with the Holes in the Holder. Secure the Sensor Holder by tightening the Interface Ring.