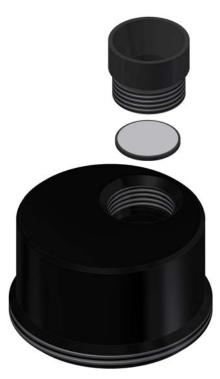

- 1) Unscrew the Interface Ring on the Sensor Interface Assembly and remove Sensor Holder.
- Place the Sensor Holder upside down on a clean surface with Sensor Shield (or Rain Shield) facing upwards.
  Leave O-ring and Gaskets in place.

 Remove the Sensor Shield (or Rain Shield) from the Sensor Holder and drop the Moisture Barrier into the retainer hole with PVC Ring of the Moisture Barrier inward – (white side out).

 Screw the Sensor Shield (or Rain Shield) back into place.
The Sensor Shield (or Rain Shield) will press the Barrier into its machined slot.

5) Re-attach the Sensor Holder to the Sensor Interface Assembly on the Transmitter by aligning the Dowel Pins with the Holes in the Holder. Secure the Sensor Holder by tightening the Interface Ring.